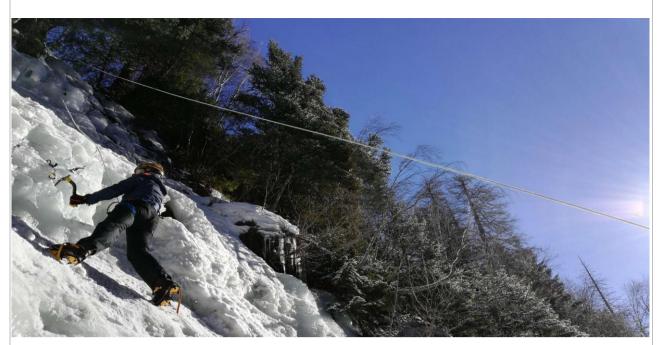

# APPROACH TO ICE CLIMBING

Are you curious about new experiences and looking for adrenaline? Don't worry, nothing is impossible, as no particular skills are required to try ice climbing.

A new world of peace and nature will open up to you: the best discovery of a half day with real pros, our mountain guides.

## **Program:**

- Equipment check and presentation
- Explanation of climbing technique
- Ice-climbing

#### Material:

- Winter mountain shoes
- Winter waterproof pants
- Polartec jacket
- Padded jacket
- Gore tex jacket
- Two pair of gloves (one warm)
- Mountain hat and buff headwear
- Sunglasses

#### Fee:

- 1 person € 350
- 2 people € 190/each
- 3 people € 135/each
- 4 people € 105/each

# **Duration:**

4 hours

Number of participants: Maximum 4 people

# Meeting point:

To