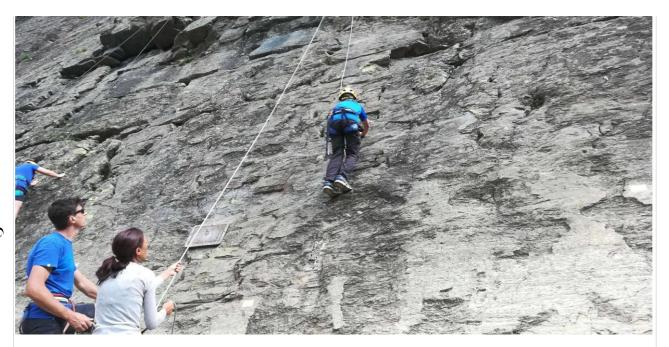

# INTRODUCTION TO ROCK CLIMBING

Entrust our Mountain Guides' expertise to approach this exciting activity.

Live a new amazing experience on the cliffs of Cogne.

## Half day:

- Meeting with the guide at 9:00 at Cogne Tourism
   Office for equipment check and briefing
- Transfer to the chosen cliff and climbing until 12:30

## Full day:

- Meeting with the guide at 9:00 at Cogne Tourism
   Office for equipment check and briefing
- Transfer to the chosen cliff and climbing until 12:30
- -Lunch break
- Climbing until 16:30

## Technical difficulty:

None - Activity for beginners

## Physical difficulty:

None - Suitable for all levels